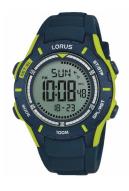

## Lorus kids' watch R2365MX9 Specifications

**BUY NOW** 

This document contains all the specifications for the Lorus R2365MX9 kids' watch. We at the DIALANDO® watch store offer a large selection of authentic watches from the best watch brands in the world.

| PRODUCT EXECUTION |                                                        |
|-------------------|--------------------------------------------------------|
| Display Type      | Digital                                                |
| Movement type     | Quartz (Battery)                                       |
| Functions         | Date / Chronograph / Alarm / Hour / Second /<br>Minute |

| MEASURES                      |     |
|-------------------------------|-----|
| Case width [mm]               | 40  |
| Case thickness [mm]           | 15  |
| Lug width [mm]                | 23  |
| Max. wrist circumference [mm] | 190 |

| MATERIAL & COLOUR  |               |
|--------------------|---------------|
| Strap Material     | Silicone      |
| Strap Colour       | Blue          |
| Case Material      | Plastic       |
| Case Colour        | Green / Blue  |
| Case Surface       | Matted        |
| Colour of the dial | Grey          |
| Glass              | Mineral glass |
| DETAILS            |               |

| DETAILS         |                                  |
|-----------------|----------------------------------|
| Bezel           | Fixed                            |
| Case Bottom     | Stainless steel bottom (screwed) |
| Clasp           | Pin buckle                       |
| Water resistant | 10 ATM                           |