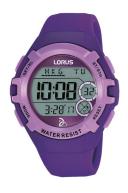

## Lorus kids' watch R2395LX9 Specifications

**BUY NOW** 

This document contains all the specifications for the Lorus R2395LX9 kids' watch. We at the DIALANDO® watch store offer a large selection of authentic watches from the best watch brands in the world.

| PRODUCT EXECUTION |                                                                            |
|-------------------|----------------------------------------------------------------------------|
| Display Type      | Digital                                                                    |
| Movement type     | Quartz (Battery)                                                           |
| Functions         | Day of the week / Alarm / Hour / Second / Month / Minute / Lighting / Date |

| MEASURES                      |     |
|-------------------------------|-----|
| Case width [mm]               | 38  |
| Case thickness [mm]           | 14  |
| Lug width [mm]                | 21  |
| Max. wrist circumference [mm] | 190 |

| MATERIAL & COLOUR  |                   |
|--------------------|-------------------|
| Strap Material     | Silicone          |
| Strap Colour       | Purple            |
| Case Material      | Plastic           |
| Case Colour        | Purple            |
| Case Surface       | Polished / Matted |
| Colour of the dial | Purple            |
| Glass              | Mineral glass     |
| DETAILS            |                   |

| DETAILS         |                                  |
|-----------------|----------------------------------|
| Bezel           | Fixed                            |
| Case Bottom     | Stainless steel bottom (screwed) |
| Clasp           | Pin buckle                       |
| Water resistant | 10 ATM                           |