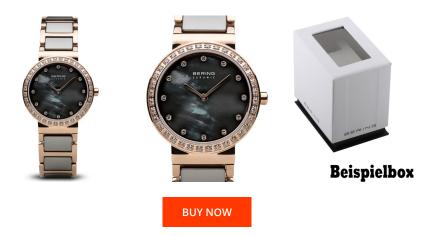

## **DIALANDO**<sup>®</sup>

Bering ladies' watch 10725-769 Specifications

This document contains all the specifications for the Bering Ceramic 10725-769 ladies' watch. We at the DIALANDO® watch store offer a large selection of authentic watches from the best watch brands in the world. https://www.dialando.dk/

| PRODUCT INFORMATION |               |  |
|---------------------|---------------|--|
| EAN                 | 4894041118086 |  |
| Gender              | Ladies        |  |
| Brand               | Bering        |  |
| Collection          | Ceramic       |  |
| Warranty [years]    | 2             |  |

| MATERIAL & COLOUR  |                            |
|--------------------|----------------------------|
| Strap Material     | Ceramics / Stainless steel |
| Strap Colour       | Rose gold / Grey           |
| Case Material      | Stainless steel            |
| Case Colour        | Rose gold                  |
| Case Surface       | Polished                   |
| Colour of the dial | Grey / Mother of pearl     |
| Stone type         | Swarovski                  |
| Glass              | Sapphire glass             |