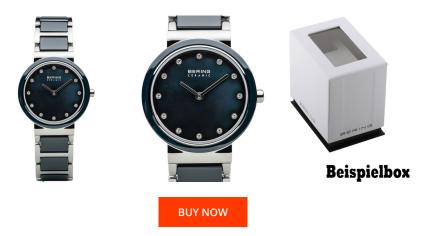

## Bering ladies' watch 10725-787 Specifications

This document contains all the specifications for the Bering Ceramic 10725-787 ladies' watch. We at the DIALANDO® watch store offer a large selection of authentic watches from the best watch brands in the world.

| MEASURES                      |     |
|-------------------------------|-----|
| Case width [mm]               | 25  |
| Case thickness [mm]           | 6   |
| Lug width [mm]                | 14  |
| Max. wrist circumference [mm] | 170 |

| MATERIAL & COLOUR  |                            |
|--------------------|----------------------------|
| Strap Material     | Stainless steel / Ceramics |
| Strap Colour       | Silver / Blue              |
| Case Material      | Ceramics / Stainless steel |
| Case Colour        | Silver / Blue              |
| Case Surface       | Polished                   |
| Colour of the dial | Blue / Mother of pearl     |
| Stone type         | Swarovski                  |
| Glass              | Sapphire glass             |
|                    |                            |
|                    |                            |

| DETAILS         |                                  |
|-----------------|----------------------------------|
| Bezel           | Fixed                            |
| Case Bottom     | Stainless steel bottom (pressed) |
| Clasp           | Folding clasp                    |
| Water resistant | 5 ATM                            |