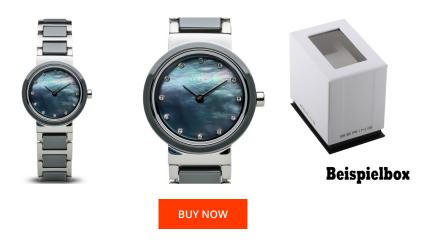

## Bering ladies' watch 10725-789 Specifications

This document contains all the specifications for the Bering Ceramic 10725-789 ladies' watch. We at the DIALANDO® watch store offer a large selection of authentic watches from the best watch brands in the world.

| MATERIAL & COLOUR  |                            |
|--------------------|----------------------------|
| Strap Material     | Ceramics / Stainless steel |
| Strap Colour       | Grey / Silver              |
| Case Material      | Ceramics / Stainless steel |
| Case Colour        | Silver / Grey              |
| Case Surface       | Polished                   |
| Colour of the dial | Blue / Mother of pearl     |
| Stone type         | Swarovski                  |
| Glass              | Sapphire glass             |