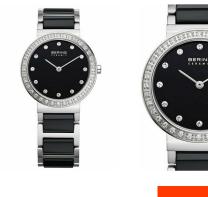

## Bering ladies' watch 10729-702 Specifications

**BUY NOW** 

This document contains all the specifications for the Bering 10729-702 ladies' watch. We at the DIALANDO® watch store offer a large selection of authentic watches from the best watch brands in the world.

https://www.dialando.dk/

MATERIAL & COLOUR

| PRODUCT INFORMATION |               |  |
|---------------------|---------------|--|
| EAN                 | 4894041118093 |  |
| Gender              | Ladies        |  |
| Brand               | Bering        |  |
| Collection          | Ceramic       |  |
| Warranty [years]    | 2             |  |

| Strap Material     | Stainless steel / Ceramics |
|--------------------|----------------------------|
| Strap Colour       | Silver / Black             |
| Case Material      | Stainless steel            |
| Case Colour        | Silver                     |
| Case Surface       | Polished                   |
| Colour of the dial | Black                      |
| Stone type         | Swarovski                  |
| Glass              | Sapphire glass             |
|                    |                            |

| PRODUCT EXECUTION |                  |
|-------------------|------------------|
| Display Type      | Analogue         |
| Movement type     | Quartz (Battery) |
| Functions         | Hour / Minute    |

| DETAILS         |                                  |
|-----------------|----------------------------------|
| Bezel           | Fixed                            |
| Case Bottom     | Stainless steel bottom (pressed) |
| Clasp           | Folding clasp                    |
| Water resistant | 5 ATM                            |

| MEASURES                      |     |
|-------------------------------|-----|
| Case width [mm]               | 29  |
| Case thickness [mm]           | 6   |
| Lug width [mm]                | 16  |
| Max. wrist circumference [mm] | 190 |