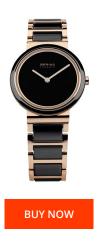

## Bering ladies' watch 10729-746 Specifications

This document contains all the specifications for the Bering Ceramic 10729-746 ladies' watch. We at the DIALANDO® watch store offer a large selection of authentic watches from the best watch brands in the world.

| MATERIAL & COLOUR  |                                  |
|--------------------|----------------------------------|
| Strap Material     | Ceramics / Stainless steel       |
| Strap Colour       | Black / Rose gold                |
| Case Material      | Ceramics / Stainless steel       |
| Case Colour        | Black / Rose gold                |
| Case Surface       | Polished                         |
| Colour of the dial | Black                            |
| Glass              | Sapphire glass                   |
|                    |                                  |
| DETAILS            |                                  |
| Case Bottom        | Stainless steel bottom (pressed) |
| Clasp              | Clip clasp                       |
| Water resistant    | 5 ATM                            |