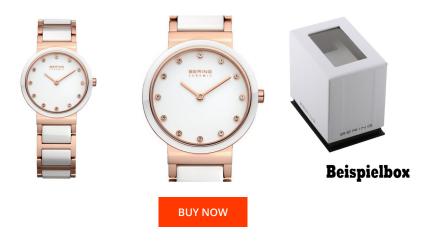

## Bering ladies' watch 10729-766 Specifications

This document contains all the specifications for the Bering 10729-766 ladies' watch. We at the DIALANDO® watch store offer a large selection of authentic watches from the best watch brands in the world.

https://www.dialando.dk/

| PRODUCT INFORMATION |               |  |
|---------------------|---------------|--|
| EAN                 | 4894041918624 |  |
| Gender              | Ladies        |  |
| Brand               | Bering        |  |
| Collection          | Ceramic       |  |
| Warranty [years]    | 2             |  |

| PRODUCT EXECUTION |                  |
|-------------------|------------------|
| Display Type      | Analogue         |
| Movement type     | Quartz (Battery) |
| Functions         | Minute / Hour    |

| MEASURES                      |     |
|-------------------------------|-----|
| Case width [mm]               | 29  |
| Case thickness [mm]           | 6   |
| Lug width [mm]                | 16  |
| Max. wrist circumference [mm] | 190 |

| MATERIAL & COLOUR  |                            |
|--------------------|----------------------------|
| Strap Material     | Ceramics / Stainless steel |
| Strap Colour       | Rose gold / White          |
| Case Material      | Ceramics / Stainless steel |
| Case Colour        | White / Rose gold          |
| Case Surface       | Polished                   |
| Colour of the dial | White                      |
| Stone type         | Swarovski                  |
| Glass              | Sapphire glass             |
|                    |                            |
| DETAILS            |                            |

| DETAILS         |                                  |
|-----------------|----------------------------------|
| Bezel           | Fixed                            |
| Case Bottom     | Stainless steel bottom (pressed) |
| Clasp           | Folding clasp                    |
| Water resistant | 5 ATM                            |