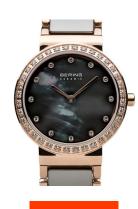

## Bering ladies' watch 10729-769 Specifications

**BUY NOW** 

This document contains all the specifications for the Bering Ceramic 10729-769 ladies' watch. We at the DIALANDO® watch store offer a large selection of authentic watches from the best watch brands in the world.

| MATERIAL & COLOUR  |                            |
|--------------------|----------------------------|
| Strap Material     | Ceramics / Stainless steel |
| Strap Colour       | Rose gold / Grey           |
| Case Material      | Stainless steel            |
| Case Colour        | Rose gold                  |
| Case Surface       | Polished                   |
| Colour of the dial | Grey / Mother of pearl     |
| Stone type         | Swarovski                  |
| Glass              | Sapphire glass             |

| DETAILS         |                                  |
|-----------------|----------------------------------|
| Bezel           | Fixed                            |
| Case Bottom     | Stainless steel bottom (pressed) |
| Clasp           | Folding clasp                    |
| Water resistant | 5 ATM                            |