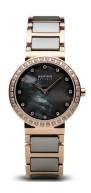

## Bering ladies' watch 10729-769 Specifications

**BUY NOW** 

This document contains all the specifications for the Bering Ceramic 10729-769 ladies' watch. We at the DIALANDO® watch store offer a large selection of authentic watches from the best watch brands in the world.

| MATERIAL & COLOUR  |                            |
|--------------------|----------------------------|
| Strap Material     | Ceramics / Stainless steel |
| Strap Colour       | Rose gold / Grey           |
| Case Material      | Stainless steel            |
| Case Colour        | Rose gold                  |
| Case Surface       | Polished                   |
| Colour of the dial | Grey / Mother of pearl     |
| Stone type         | Swarovski                  |
| Glass              | Sapphire glass             |

| DETAILS         |                                  |
|-----------------|----------------------------------|
| Bezel           | Fixed                            |
| Case Bottom     | Stainless steel bottom (pressed) |
| Clasp           | Folding clasp                    |
| Water resistant | 5 ATM                            |