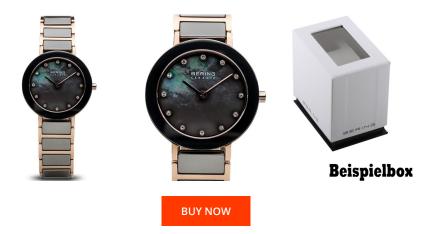

## **DIALANDO**<sup>®</sup>

Bering ladies' watch 11429-769 Specifications

This document contains all the specifications for the Bering Ceramic 11429-769 ladies' watch. We at the DIALANDO® watch store offer a large selection of authentic watches from the best watch brands in the world. https://www.dialando.dk/

| PRODUCT INFORMATION |               |  |
|---------------------|---------------|--|
| EAN                 | 4894041118154 |  |
| Gender              | Ladies        |  |
| Brand               | Bering        |  |
| Collection          | Ceramic       |  |
| Warranty [years]    | 2             |  |

| MATERIAL & COLOUR  |                            |
|--------------------|----------------------------|
| Strap Material     | Ceramics / Stainless steel |
| Strap Colour       | Rose gold / Grey           |
| Case Material      | Ceramics / Stainless steel |
| Case Colour        | Grey / Rose gold           |
| Case Surface       | Polished                   |
| Colour of the dial | Blue / Mother of pearl     |
| Stone type         | Swarovski                  |
| Glass              | Sapphire glass             |

| PRODUCT EXECUTION |                  |
|-------------------|------------------|
| Display Type      | Analogue         |
| Movement type     | Quartz (Battery) |
| Functions         | Hour / Minute    |

| DETAILS         |                                  |
|-----------------|----------------------------------|
| Bezel           | Fixed                            |
| Case Bottom     | Stainless steel bottom (pressed) |
| Clasp           | Folding clasp                    |
| Water resistant | 5 ATM                            |