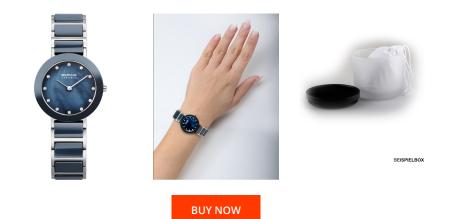

## **DIALANDO**<sup>®</sup>

Bering ladies' watch 11429-787 Specifications

This document contains all the specifications for the Bering Ceramic 11429-787 ladies' watch. We at the DIALANDO® watch store offer a large selection of authentic watches from the best watch brands in the world. https://www.dialando.dk/

| PRODUCT INFORMATION |               |  |
|---------------------|---------------|--|
| EAN                 | 4894041117782 |  |
| Gender              | Ladies        |  |
| Brand               | Bering        |  |
| Collection          | Ceramic       |  |
| Warranty [years]    | 2             |  |

| MATERIAL & COLOUR  |                            |
|--------------------|----------------------------|
| Strap Material     | Ceramics / Stainless steel |
| Strap Colour       | Blue / Silver              |
| Case Material      | Ceramics / Stainless steel |
| Case Colour        | Silver / Blue              |
| Case Surface       | Polished / Matted          |
| Colour of the dial | Blue                       |
| Stone type         | Swarovski                  |
| Glass              | Sapphire glass             |