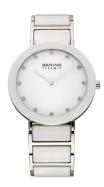

https://www.dialando.dk/

| PRODUCT INFORMATION |               |
|---------------------|---------------|
| EAN                 | 4894041910604 |
| Gender              | Ladies        |
| Brand               | Bering        |
| Collection          | Ceramic       |
| Warranty [years]    | 2             |

| PRODUCT EXECUTION |                  |
|-------------------|------------------|
| Display Type      | Analogue         |
| Movement type     | Quartz (Battery) |
| Functions         | Hour / Minute    |

| MEASURES                      |     |
|-------------------------------|-----|
| Case width [mm]               | 35  |
| Case thickness [mm]           | 6   |
| Lug width [mm]                | 16  |
| Max. wrist circumference [mm] | 185 |

| MATERIAL & COLOUR  |                            |
|--------------------|----------------------------|
| Strap Material     | Stainless steel / Ceramics |
| Strap Colour       | White / Silver             |
| Case Material      | Ceramics / Stainless steel |
| Case Colour        | Silver                     |
| Case Surface       | Polished                   |
| Colour of the dial | White                      |
| Glass              | Sapphire glass             |
|                    |                            |
| DETAILS            |                            |
|                    |                            |

| DETAILS         |                                  |
|-----------------|----------------------------------|
| Bezel           | Fixed / White                    |
| Case Bottom     | Stainless steel bottom (pressed) |
| Clasp           | Folding clasp                    |
| Water resistant | 5 ATM                            |