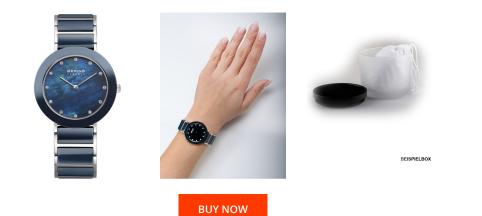

## **DIALANDO**<sup>®</sup>

Bering ladies' watch 11435-787 Specifications

This document contains all the specifications for the Bering Ceramic 11435-787 ladies' watch. We at the DIALANDO® watch store offer a large selection of authentic watches from the best watch brands in the world. https://www.dialando.dk/

| PRODUCT INFORMATION |               |  |
|---------------------|---------------|--|
| EAN                 | 4894041117799 |  |
| Gender              | Ladies        |  |
| Brand               | Bering        |  |
| Collection          | Ceramic       |  |
| Warranty [years]    | 2             |  |

| MATERIAL & COLOUR  |                            |
|--------------------|----------------------------|
| Strap Material     | Ceramics / Stainless steel |
| Strap Colour       | Silver / Black             |
| Case Material      | Stainless steel / Ceramics |
| Case Colour        | Silver / Black             |
| Case Surface       | Polished / Matted          |
| Colour of the dial | Black                      |
| Stone type         | Swarovski                  |
| Glass              | Sapphire glass             |