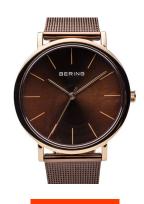

https://www.dialando.dk/

| PRODUCT INFORMATION |               |
|---------------------|---------------|
| EAN                 | 4894041104478 |
| Gender              | Ladies        |
| Brand               | Bering        |
| Collection          | Classic 36 mm |
| Warranty [years]    | 2             |

| PRODUCT EXECUTION |                        |
|-------------------|------------------------|
| Display Type      | Analogue               |
| Movement type     | Quartz (Battery)       |
| Functions         | Hour / Second / Minute |

| MEASURES                      |     |
|-------------------------------|-----|
| Case width [mm]               | 36  |
| Case thickness [mm]           | 9   |
| Lug width [mm]                | 18  |
| Max. wrist circumference [mm] | 210 |

| MATERIAL & COLOUR  |                 |
|--------------------|-----------------|
| Strap Material     | Stainless steel |
| Strap Colour       | Brown           |
| Case Material      | Stainless steel |
| Case Colour        | Rose gold       |
| Case Surface       | Polished        |
| Colour of the dial | Brown           |
| Glass              | Sapphire glass  |
|                    |                 |
| DETAILS            |                 |
|                    |                 |

| DETAILS         |                                  |
|-----------------|----------------------------------|
| Bezel           | Fixed                            |
| Case Bottom     | Stainless steel bottom (pressed) |
| Clasp           | Clip clasp                       |
| Water resistant | 3 ATM                            |