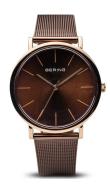

https://www.dialando.dk/

| PRODUCT INFORMATION |               |
|---------------------|---------------|
| EAN                 | 4894041104478 |
| Gender              | Ladies        |
| Brand               | Bering        |
| Collection          | Classic 36 mm |
| Warranty [years]    | 2             |

| PRODUCT EXECUTION |                        |
|-------------------|------------------------|
| Display Type      | Analogue               |
| Movement type     | Quartz (Battery)       |
| Functions         | Hour / Second / Minute |

| MEASURES                      |     |
|-------------------------------|-----|
| Case width [mm]               | 36  |
| Case thickness [mm]           | 9   |
| Lug width [mm]                | 18  |
| Max. wrist circumference [mm] | 210 |

| MATERIAL & COLOUR  |                 |
|--------------------|-----------------|
| Strap Material     | Stainless steel |
| Strap Colour       | Brown           |
| Case Material      | Stainless steel |
| Case Colour        | Rose gold       |
| Case Surface       | Polished        |
| Colour of the dial | Brown           |
| Glass              | Sapphire glass  |
|                    |                 |
| DETAILS            |                 |
|                    |                 |

| DETAILS         |                                  |
|-----------------|----------------------------------|
| Bezel           | Fixed                            |
| Case Bottom     | Stainless steel bottom (pressed) |
| Clasp           | Clip clasp                       |
| Water resistant | 3 ATM                            |