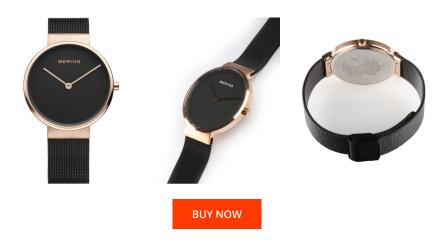

## Bering ladies' watch 14539-166 Specifications

This document contains all the specifications for the Bering Classic 14539-166 ladies' watch. We at the DIALANDO® watch store offer a large selection of authentic watches from the best watch brands in the world.

| MATERIAL & COLOUR  |                   |
|--------------------|-------------------|
| Strap Material     | Stainless steel   |
| Strap Colour       | Black             |
| Case Material      | Stainless steel   |
| Case Colour        | Rose gold         |
| Case Surface       | Polished / Matted |
| Colour of the dial | Black             |
| Glass              | Sapphire glass    |
|                    |                   |
| DETAILS            |                   |
| Bezel              | Fixed             |

| DETAILS         |                                  |
|-----------------|----------------------------------|
| Bezel           | Fixed                            |
| Case Bottom     | Stainless steel bottom (pressed) |
| Clasp           | Pin buckle                       |
| Water resistant | 5 ATM                            |