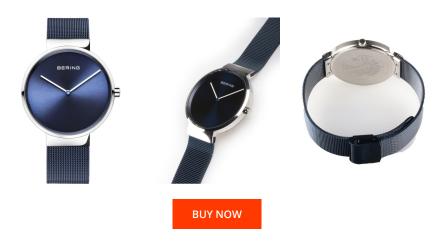

## Bering ladies' watch 14539-307 Specifications

This document contains all the specifications for the Bering Classic 14539-307 ladies' watch. We at the DIALANDO® watch store offer a large selection of authentic watches from the best watch brands in the world.

| MATERIAL & COLOUR  |                                  |
|--------------------|----------------------------------|
| Strap Material     | Stainless steel                  |
| Strap Colour       | Silver                           |
| Case Material      | Stainless steel                  |
| Case Colour        | Blue                             |
| Case Surface       | Polished / Matted                |
| Colour of the dial | Blue                             |
| Glass              | Sapphire glass                   |
|                    |                                  |
| DETAILS            |                                  |
| Bezel              | Fixed                            |
| Case Bottom        | Stainless steel bottom (pressed) |
|                    |                                  |