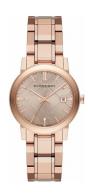

## Burberry ladies' watch BU9135 Specifications

**BUY NOW** 

This document contains all the specifications for the Burberry BU9135 ladies' watch. We at the DIALANDO® watch store offer a large selection of authentic watches from the best watch brands in the world.

| MATERIAL & COLOUR  |                 |
|--------------------|-----------------|
| Strap Material     | Stainless steel |
| Strap Colour       | Rose gold       |
| Colour of the dial | Bronze          |
| Glass              | Mineral glass   |
| DETAILS            |                 |
| Numerals           | Index marks     |
| Water resistant    | 5 ATM           |