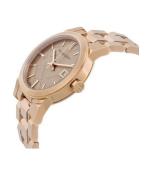

## Burberry ladies' watch BU9135 Specifications

**BUY NOW** 

This document contains all the specifications for the Burberry BU9135 ladies' watch. We at the DIALANDO® watch store offer a large selection of authentic watches from the best watch brands in the world.

| MATERIAL & COLOUR  |                 |
|--------------------|-----------------|
| Strap Material     | Stainless steel |
| Strap Colour       | Rose gold       |
| Colour of the dial | Bronze          |
| Glass              | Mineral glass   |
| DETAILS            |                 |
| Numerals           | Index marks     |
| Water resistant    | 5 ATM           |