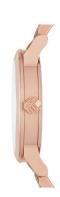

## Burberry ladies' watch BU9135 Specifications

**BUY NOW** 

This document contains all the specifications for the Burberry BU9135 ladies' watch. We at the DIALANDO® watch store offer a large selection of authentic watches from the best watch brands in the world.

| MATERIAL & COLOUR  |                 |
|--------------------|-----------------|
| Strap Material     | Stainless steel |
| Strap Colour       | Rose gold       |
| Colour of the dial | Bronze          |
| Glass              | Mineral glass   |
| DETAILS            |                 |
| Numerals           | Index marks     |
| Water resistant    | 5 ATM           |