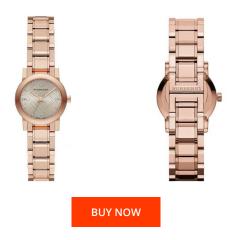

## Burberry ladies' watch BU9215 Specifications

This document contains all the specifications for the Burberry BU9215 ladies' watch. We at the DIALANDO® watch store offer a large selection of authentic watches from the best watch brands in the world.

| MATERIAL & COLOUR       |                 |
|-------------------------|-----------------|
| Strap Material          | Stainless steel |
| Strap Colour            | Rose gold       |
| Colour of the dial      | Rose gold       |
| Glass                   | Mineral glass   |
|                         |                 |
| DETAILS                 |                 |
| <b>DETAILS</b> Numerals | Index marks     |