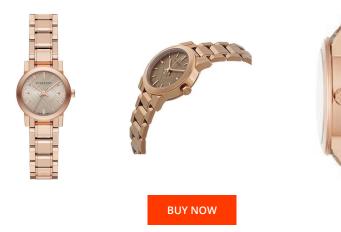

## Burberry ladies' watch BU9228 Specifications

This document contains all the specifications for the Burberry BU9228 ladies' watch. We at the DIALANDO® watch store offer a large selection of authentic watches from the best watch brands in the world.

| MATERIAL & COLOUR  |                 |
|--------------------|-----------------|
| Strap Material     | Stainless steel |
| Strap Colour       | Rose gold       |
| Colour of the dial | Grey            |
| Glass              | Mineral glass   |
| DETAILS            |                 |
| Numerals           | Index marks     |
|                    |                 |