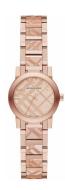

## Burberry ladies' watch BU9235 Specifications

**BUY NOW** 

This document contains all the specifications for the Burberry BU9235 ladies' watch. We at the DIALANDO® watch store offer a large selection of authentic watches from the best watch brands in the world.

| MATERIAL & COLOUR  |                 |
|--------------------|-----------------|
| Strap Material     | Stainless steel |
| Strap Colour       | Rose gold       |
| Colour of the dial | Rose gold       |
| Glass              | Mineral glass   |
| DETAILS            |                 |
| Numerals           | Index marks     |
| Water resistant    | 5 ATM           |