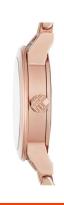

| MATERIAL & COLOUR  |                 |
|--------------------|-----------------|
| Strap Material     | Stainless steel |
| Strap Colour       | Rose gold       |
| Colour of the dial | Rose gold       |
| Glass              | Mineral glass   |
| DETAILS            |                 |
| Numerals           | Index marks     |
| Water resistant    | 5 ATM           |