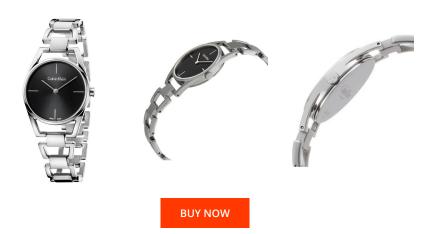

## Calvin Klein ladies' watch K7L23141 Specifications

This document contains all the specifications for the Calvin Klein K7L23141 ladies' watch. We at the DIALANDO® watch store offer a large selection of authentic watches from the best watch brands in the world.

| PRODUCT EXECUTION   |                  |  |
|---------------------|------------------|--|
| Display Type        | Analogue         |  |
| Movement type       | Quartz (Battery) |  |
| MEASURES            |                  |  |
| Case width [mm]     | 30               |  |
| Case thickness [mm] | 7                |  |

| MATERIAL & COLOUR  |                 |
|--------------------|-----------------|
| Strap Material     | Stainless steel |
| Strap Colour       | Silver          |
| Case Material      | Stainless steel |
| Case Colour        | Silver          |
| Case Surface       | Polished        |
| Colour of the dial | Black           |
| Glass              | Mineral glass   |
|                    |                 |
| DETAILS            |                 |
| Clasp              | Clip clasp      |
| Water resistant    | 3 ATM           |