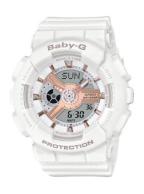

https://www.dialando.dk/

| PRODUCT INFORMATION |               |  |
|---------------------|---------------|--|
| EAN                 | 4549526211874 |  |
| Gender              | Ladies        |  |
| Brand               | Casio         |  |
| Collection          | Baby-G        |  |
| Warranty [years]    | 2             |  |

| PRODUCT EXECUTION |                                                                                                  |
|-------------------|--------------------------------------------------------------------------------------------------|
| Display Type      | Digital / Analogue                                                                               |
| Movement type     | Quartz (Battery)                                                                                 |
| Functions         | Date / Hour / Chronograph / Second / Alarm / Month / Minute / Lighting / Alarm / Day of the week |

| MEASURES                      |     |
|-------------------------------|-----|
| Case width [mm]               | 43  |
| Case thickness [mm]           | 13  |
| Lug width [mm]                | 25  |
| Max. wrist circumference [mm] | 190 |

| MATERIAL & COLOUR  |               |
|--------------------|---------------|
| Strap Material     | Resin         |
| Strap Colour       | White         |
| Case Material      | Resin         |
| Case Colour        | White         |
| Case Surface       | Matted        |
| Colour of the dial | White         |
| Glass              | Mineral glass |
|                    |               |
| DETAILS            |               |

| DETAILS         |                                   |
|-----------------|-----------------------------------|
| Bezel           | Fixed                             |
| Case Bottom     | Stainless steel bottom (screwed)  |
| Clasp           | Pin buckle                        |
| Lighting        | Luminous hands / Luminous indexes |
| Water resistant | 10 ATM                            |