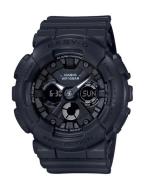

## Casio ladies' watch BA-130-1AER Specifications

**BUY NOW** 

This document contains all the specifications for the Casio BA-130-1AER ladies' watch. We at the DIALANDO® watch store offer a large selection of authentic watches from the best watch brands in the world.

| PRODUCT EXECUTION |                                                                                            |
|-------------------|--------------------------------------------------------------------------------------------|
| Display Type      | Digital / Analogue                                                                         |
| Movement type     | Quartz (Battery)                                                                           |
| Functions         | Day of the week / Alarm / Hour / 24-Hour / Second / Minute / Date / Lighting / Chronograph |

| MEASURES                      |     |
|-------------------------------|-----|
| Case width [mm]               | 43  |
| Case thickness [mm]           | 14  |
| Lug width [mm]                | 25  |
| Max. wrist circumference [mm] | 190 |

| MATERIAL & COLOUR  |               |
|--------------------|---------------|
| Strap Material     | Resin         |
| Strap Colour       | Black         |
| Case Material      | Resin         |
| Case Colour        | Black         |
| Case Surface       | Matted        |
| Colour of the dial | Black         |
| Glass              | Mineral glass |

| DETAILS         |                                  |
|-----------------|----------------------------------|
| Bezel           | Fixed                            |
| Case Bottom     | Stainless steel bottom (screwed) |
| Clasp           | Pin buckle                       |
| Lighting        | Luminous hands / LED light       |
| Water resistant | 10 ATM                           |