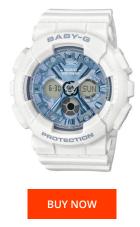

## PRODUCT INFORMATION

| EAN              | 4549526225772 |
|------------------|---------------|
| Gender           | Ladies        |
| Brand            | Casio         |
| Collection       | Baby-G        |
| Warranty [years] | 2             |

| MATERIAL & COLOUR  |               |
|--------------------|---------------|
| Strap Material     | Resin         |
| Strap Colour       | White         |
| Case Material      | Resin         |
| Case Colour        | White         |
| Case Surface       | Matted        |
| Colour of the dial | Blue          |
| Glass              | Mineral glass |

| PRODUCT EXECUTION |                                                                                               |
|-------------------|-----------------------------------------------------------------------------------------------|
| Display Type      | Digital / Analogue                                                                            |
| Movement type     | Quartz (Battery)                                                                              |
| Functions         | Minute / Date / Lighting / Chronograph / Day of the<br>week / Alarm / Hour / 24-Hour / Second |

| DETAILS         |                                  |
|-----------------|----------------------------------|
| Bezel           | Fixed                            |
| Case Bottom     | Stainless steel bottom (screwed) |
| Clasp           | Pin buckle                       |
| Lighting        | Luminous hands / LED light       |
| Water resistant | 10 ATM                           |