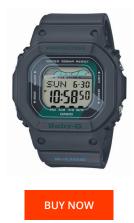

#### PRODUCT INFORMATION

| EAN              | 4549526222504 |
|------------------|---------------|
| Gender           | Ladies        |
| Brand            | Casio         |
| Collection       | Baby-G        |
| Warranty [years] | 2             |

| PRODUCT EXECUTION |                                                                                                            |
|-------------------|------------------------------------------------------------------------------------------------------------|
| Display Type      | Digital                                                                                                    |
| Movement type     | Quartz (Battery)                                                                                           |
| Functions         | Date / Day of the week / Chronograph / Hour / Alarm<br>/ Second / 24-Hour / Moon phase / Minute / Lighting |

| MATERIAL & COLOUR  |               |
|--------------------|---------------|
| Strap Material     | Resin         |
| Strap Colour       | Grey          |
| Case Material      | Resin         |
| Case Colour        | Grey          |
| Case Surface       | Matted        |
| Colour of the dial | Grey          |
| Glass              | Mineral glass |