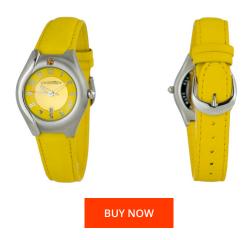

## Chronotech ladies' watch CT2206L-11 Specifications

This document contains all the specifications for the Chronotech CT2206L-11 ladies' watch. We at the DIALANDO® watch store offer a large selection of authentic watches from the best watch brands in the world. https://www.dialando.dk/

| PRODUCT INFORMATION |                  | MATERIAL & COLOUR  |                                                        |
|---------------------|------------------|--------------------|--------------------------------------------------------|
| EAN                 | 8431777772838    | Strap Material     | Real leather                                           |
| Gender              | Ladies           | Strap Colour       | Yellow                                                 |
| Warranty [years]    | 2                | Colour of the dial | Yellow                                                 |
|                     |                  | Glass              | Mineral glass                                          |
|                     |                  |                    |                                                        |
| PRODUCT EXECUTION   |                  | DETAILS            |                                                        |
| Display Type        | Analogue         | Clasp              | Buckle                                                 |
| Movement type       | Quartz (Battery) | Water resistant    | (Please ask customer service or see the closing cover) |
| MEASURES            |                  |                    |                                                        |
| Case width [mm]     | 32               |                    |                                                        |