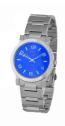

## Chronotech ladies' watch CT6441-11M Specifications

**BUY NOW** 

This document contains all the specifications for the Chronotech CT6441-11M ladies' watch. We at the DIALANDO® watch store offer a large selection of authentic watches from the best watch brands in the world.

https://www.dialando.dk/

| PRODUCT INFORMATIO | N                |
|--------------------|------------------|
| EAN                | 8431777749694    |
| Gender             | Ladies           |
| Warranty [years]   | 2                |
| PRODUCT EXECUTION  |                  |
| Display Type       | Analogue         |
| Movement type      | Quartz (Battery) |
| MEASURES           |                  |
| Case width [mm]    | 35               |

| MATERIAL & COLOUR  |                 |
|--------------------|-----------------|
| Strap Material     | Stainless steel |
| Strap Colour       | Silver          |
| Colour of the dial | Blue            |
| Glass              | Mineral glass   |
| DETAILS            |                 |
| Clasp              | Snap fastener   |
|                    |                 |