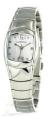

## Chronotech ladies' watch CT7341L-02M Specifications

**BUY NOW** 

This document contains all the specifications for the Chronotech CT7341L-02M ladies' watch. We at the DIALANDO® watch store offer a large selection of authentic watches from the best watch brands in the world.

| MATERIAL & COLOUR  |                                                        |
|--------------------|--------------------------------------------------------|
| Strap Material     | Stainless steel                                        |
| Strap Colour       | Silver                                                 |
| Colour of the dial | White                                                  |
| Glass              | Mineral glass                                          |
| DETAILS            |                                                        |
| Clasp              | Snap fastener                                          |
| Water resistant    | (Please ask customer service or see the closing cover) |