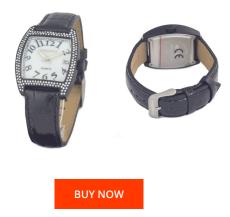

## Chronotech ladies' watch CT7435L-02 Specifications

This document contains all the specifications for the Chronotech CT7435L-02 ladies' watch. We at the DIALANDO® watch store offer a large selection of authentic watches from the best watch brands in the world. https://www.dialando.dk/

| PRODUCT INFORMATION |                  | MATERIAL & COLOUR  | MATERIAL & COLOUR                                      |  |
|---------------------|------------------|--------------------|--------------------------------------------------------|--|
| EAN                 | 8431777749786    | Strap Material     | Real leather                                           |  |
| Gender              | Ladies           | Strap Colour       | Grey                                                   |  |
| Warranty [years]    | 2                | Colour of the dial | White                                                  |  |
|                     |                  | Glass              | Mineral glass                                          |  |
|                     |                  |                    |                                                        |  |
| PRODUCT EXECUTION   |                  | DETAILS            |                                                        |  |
| Display Type        | Analogue         | Clasp              | Buckle                                                 |  |
| Movement type       | Quartz (Battery) | Water resistant    | (Please ask customer service or see the closing cover) |  |
| MEASURES            |                  |                    |                                                        |  |
| Case width [mm]     | 32               |                    |                                                        |  |