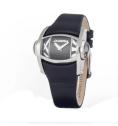

## Chronotech ladies' watch CT7681L-02 Specifications

**BUY NOW** 

This document contains all the specifications for the Chronotech CT7681L-02 ladies' watch. We at the DIALANDO® watch store offer a large selection of authentic watches from the best watch brands in the world.

| MATERIAL & COLOUR  |                                                        |
|--------------------|--------------------------------------------------------|
| Strap Material     | Real leather                                           |
| Strap Colour       | Black                                                  |
| Colour of the dial | Black                                                  |
| Glass              | Mineral glass                                          |
| DETAILS            |                                                        |
| Clasp              | Buckle                                                 |
| Water resistant    | (Please ask customer service or see the closing cover) |