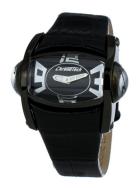

## Chronotech ladies' watch CT7681M-22 Specifications

**BUY NOW** 

This document contains all the specifications for the Chronotech CT7681M-22 ladies' watch. We at the DIALANDO® watch store offer a large selection of authentic watches from the best watch brands in the world.

https://www.dialando.dk/

| PRODUCT INFORMATION |                  |
|---------------------|------------------|
| EAN                 | 8033100850833    |
| Gender              | Ladies           |
| Warranty [years]    | 2                |
| PRODUCT EXECUTION   |                  |
| Display Type        | Analogue         |
| Movement type       | Quartz (Battery) |
| MEASURES            |                  |
| Case width [mm]     | 50               |

| MATERIAL & COLOUR    |               |
|----------------------|---------------|
| Strap Material       | Real leather  |
| Strap Colour         | Black         |
| Colour of the dial   | Black         |
| Glass                | Mineral glass |
|                      |               |
| DETAILS              |               |
| <b>DETAILS</b> Clasp | Buckle        |