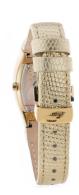

## Chronotech ladies' watch CT7932L-06 Specifications

**BUY NOW** 

This document contains all the specifications for the Chronotech CT7932L-06 ladies' watch. We at the DIALANDO® watch store offer a large selection of authentic watches from the best watch brands in the world.

https://www.dialando.dk/

| PRODUCT INFORMATION     |                  |
|-------------------------|------------------|
| EAN                     | 8033544006513    |
| Gender                  | Ladies           |
| Warranty [years]        | 2                |
| PRODUCT EXECUTION       |                  |
| Display Type            | Analogue         |
|                         |                  |
| Movement type           | Quartz (Battery) |
| Movement type  MEASURES | Quartz (Battery) |

| MATERIAL & COLOUR  |               |
|--------------------|---------------|
| Strap Material     | Real leather  |
| Strap Colour       | Gold          |
| Colour of the dial | White         |
| Glass              | Mineral glass |
|                    |               |
| DETAILS            |               |
| DETAILS<br>Clasp   | Buckle        |