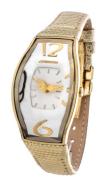

## Chronotech ladies' watch CT7932L-06 Specifications

**BUY NOW** 

This document contains all the specifications for the Chronotech CT7932L-06 ladies' watch. We at the DIALANDO® watch store offer a large selection of authentic watches from the best watch brands in the world.

https://www.dialando.dk/

| PRODUCT INFORMATION     |                  |
|-------------------------|------------------|
| EAN                     | 8033544006513    |
| Gender                  | Ladies           |
| Warranty [years]        | 2                |
| PRODUCT EXECUTION       |                  |
| Display Type            | Analogue         |
|                         |                  |
| Movement type           | Quartz (Battery) |
| Movement type  MEASURES | Quartz (Battery) |

| MATERIAL & COLOUR  |               |
|--------------------|---------------|
| Strap Material     | Real leather  |
| Strap Colour       | Gold          |
| Colour of the dial | White         |
| Glass              | Mineral glass |
|                    |               |
| DETAILS            |               |
| DETAILS<br>Clasp   | Buckle        |