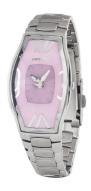

## Chronotech ladies' watch CT7932L-07M Specifications

**BUY NOW** 

This document contains all the specifications for the Chronotech CT7932L-07M ladies' watch. We at the DIALANDO® watch store offer a large selection of authentic watches from the best watch brands in the world.

| MATERIAL & COLOUR  |                                                        |
|--------------------|--------------------------------------------------------|
| Strap Material     | Stainless steel                                        |
| Strap Colour       | Silver                                                 |
| Colour of the dial | Pink                                                   |
| Glass              | Mineral glass                                          |
| DETAILS            |                                                        |
| Clasp              | Snap fastener                                          |
| Water resistant    | (Please ask customer service or see the closing cover) |