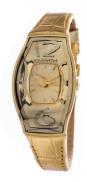

## Chronotech ladies' watch CT7932L-65 Specifications

**BUY NOW** 

This document contains all the specifications for the Chronotech CT7932L-65 ladies' watch. We at the DIALANDO® watch store offer a large selection of authentic watches from the best watch brands in the world.

https://www.dialando.dk/

| PRODUCT INFORMATION | N                |
|---------------------|------------------|
| EAN                 | 8033544017533    |
| Gender              | Ladies           |
| Warranty [years]    | 2                |
| PRODUCT EXECUTION   |                  |
| Display Type        | Analogue         |
| Movement type       | Quartz (Battery) |
| MEASURES            |                  |
| Case width [mm]     | 28               |

| MATERIAL & COLOUR  |                                                        |
|--------------------|--------------------------------------------------------|
| Strap Material     | Real leather                                           |
| Strap Colour       | Gold                                                   |
| Colour of the dial | Gold                                                   |
| Glass              | Mineral glass                                          |
| DETAILS            |                                                        |
| Clasp              | Buckle                                                 |
| Water resistant    | (Please ask customer service or see the closing cover) |