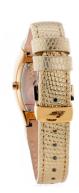

## Chronotech ladies' watch CT7932L-65 Specifications

**BUY NOW** 

This document contains all the specifications for the Chronotech CT7932L-65 ladies' watch. We at the DIALANDO® watch store offer a large selection of authentic watches from the best watch brands in the world.

https://www.dialando.dk/

| PRODUCT INFORMATION | N                |
|---------------------|------------------|
| EAN                 | 8033544017533    |
| Gender              | Ladies           |
| Warranty [years]    | 2                |
| PRODUCT EXECUTION   |                  |
| Display Type        | Analogue         |
| Movement type       | Quartz (Battery) |
| MEASURES            |                  |
| Case width [mm]     | 28               |

| MATERIAL & COLOUR  |                                                        |
|--------------------|--------------------------------------------------------|
| Strap Material     | Real leather                                           |
| Strap Colour       | Gold                                                   |
| Colour of the dial | Gold                                                   |
| Glass              | Mineral glass                                          |
| DETAILS            |                                                        |
| Clasp              | Buckle                                                 |
| Water resistant    | (Please ask customer service or see the closing cover) |