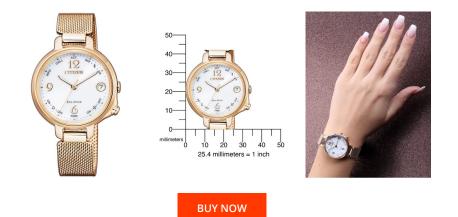

| MATERIAL & COLOUR  |                   |
|--------------------|-------------------|
| Strap Material     | Stainless steel   |
| Strap Colour       | Gold              |
| Case Material      | Stainless steel   |
| Case Colour        | Gold              |
| Case Surface       | Polished / Matted |
| Colour of the dial | White             |
| Glass              | Mineral glass     |

| Analogue                                                                           |
|------------------------------------------------------------------------------------|
| Quartz (Solar)                                                                     |
| W410 / Citizen                                                                     |
| Perpetual calendar / Emails / Date / Hour / Bluetooth<br>/ Second / Alarm / Minute |
|                                                                                    |
| 33                                                                                 |
| 10                                                                                 |
| 9                                                                                  |
|                                                                                    |

Max. wrist circumference [mm] 1

190

| DETAILS         |                                  |
|-----------------|----------------------------------|
| Bezel           | Fixed                            |
| Case Bottom     | Stainless steel bottom (pressed) |
| Clasp           | Pin buckle                       |
| Water resistant | 5 ATM                            |