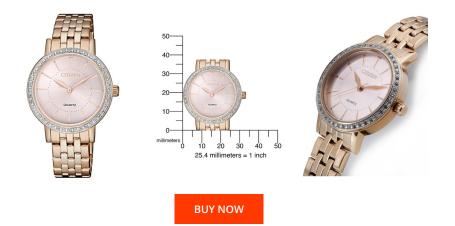

| PRODUCT EXECUTION   |                        |
|---------------------|------------------------|
| Display Type        | Analogue               |
| Movement type       | Quartz (Battery)       |
| Movement Name       | Citizen / 1032         |
| Functions           | Hour / Second / Minute |
| MEASURES            |                        |
| Case width [mm]     | 31                     |
| Case thickness [mm] | 7                      |
| Less fable for all  | 4.4                    |

| Case width [mm]                  | 31  |
|----------------------------------|-----|
| Case thickness [mm]              | 7   |
| Lug width [mm]                   | 14  |
| Max. wrist<br>circumference [mm] | 180 |