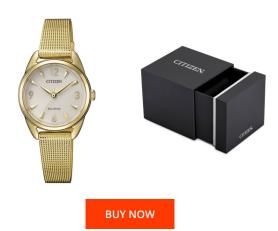

## Citizen ladies' watch EM0687-89P Specifications

This document contains all the specifications for the Citizen EM0687-89P ladies' watch. We at the DIALANDO® watch store offer a large selection of authentic watches from the best watch brands in the world.

https://www.dialando.dk/

| PRODUCT INFORMATION |                          |
|---------------------|--------------------------|
| EAN                 | 4974374284877            |
| Gender              | Ladies                   |
| Brand               | Citizen                  |
| Collection          | Eco-Drive Elegance Damen |
| Warranty [years]    | 2                        |

| Display Type                  | Analogue               |
|-------------------------------|------------------------|
| Movement type                 | Quartz (Solar)         |
| Movement Name                 | E031 / Citizen         |
| Functions                     | Hour / Second / Minute |
|                               |                        |
| MEASURES                      |                        |
| Case width [mm]               | 26                     |
| Case thickness [mm]           | 9                      |
| Lug width [mm]                | 12                     |
| Max. wrist circumference [mm] | 180                    |

| MATERIAL & COLOUR    |                                        |
|----------------------|----------------------------------------|
| Strap Material       | Stainless steel                        |
| Strap Colour         | Gold                                   |
| Case Material        | Stainless steel                        |
| Case Colour          | Gold                                   |
| Case Surface         | Polished / Matted                      |
| Colour of the dial   | White                                  |
| Glass                | Mineral glass                          |
| DETAILS              |                                        |
|                      |                                        |
| Bezel                | Fixed                                  |
| Bezel<br>Case Bottom | Fixed Stainless steel bottom (pressed) |
|                      |                                        |

PRODUCT EXECUTION