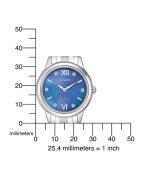

| PRODUCT EXECUTION   |                        |
|---------------------|------------------------|
| Display Type        | Analogue               |
| Movement type       | Quartz (Solar)         |
| Movement Name       | E031 / Citizen         |
| Functions           | Hour / Second / Minute |
| MEASURES            |                        |
| Case width [mm]     | 30                     |
| Case thickness [mm] | 7                      |
| Lug width [mm]      | 14                     |
| Max. wrist          | 180                    |