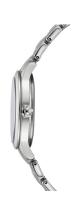

| MATERIAL & COLOUR  |                           |
|--------------------|---------------------------|
| Strap Material     | Titanium                  |
| Strap Colour       | Silver                    |
| Case Material      | Titanium                  |
| Case Colour        | Silver                    |
| Case Surface       | Polished / Matted         |
| Colour of the dial | Blue                      |
| Stone type         | Diamonds                  |
| Glass              | Sapphire glass            |
|                    |                           |
| DETAILS            |                           |
| Bezel              | Fixed                     |
| Case Bottom        | Titanium bottom (pressed) |
| Clasp              | Folding clasp             |