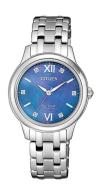

## Citizen ladies' watch EM0720-85N Specifications

**BUY NOW** 

This document contains all the specifications for the Citizen EM0720-85N ladies' watch. We at the DIALANDO® watch store offer a large selection of authentic watches from the best watch brands in the world.

| MATERIAL & COLOUR  |                           |
|--------------------|---------------------------|
| Strap Material     | Titanium                  |
| Strap Colour       | Silver                    |
| Case Material      | Titanium                  |
| Case Colour        | Silver                    |
| Case Surface       | Polished / Matted         |
| Colour of the dial | Blue                      |
| Stone type         | Diamonds                  |
| Glass              | Sapphire glass            |
|                    |                           |
| DETAILS            |                           |
| Bezel              | Fixed                     |
| Case Bottom        | Titanium bottom (pressed) |
| Clasp              | Folding clasp             |