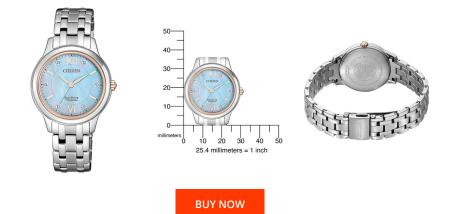

| MATERIAL & COLOUR  |                   |
|--------------------|-------------------|
| Strap Material     | Titanium          |
| Strap Colour       | Silver            |
| Case Material      | Titanium          |
| Case Colour        | Silver            |
| Case Surface       | Polished / Matted |
| Colour of the dial | Grey              |
| Stone type         | Diamonds          |
| Glass              | Sapphire glass    |

| PRODUCT EXECUTION   |                        |
|---------------------|------------------------|
| Display Type        | Analogue               |
| Movement type       | Quartz (Solar)         |
| Movement Name       | E031 / Citizen         |
| Functions           | Second / Minute / Hour |
|                     |                        |
| MEASURES            |                        |
| Case width [mm]     | 30                     |
| Case thickness [mm] | 7                      |
| Lug width [mm]      | 14                     |
|                     |                        |

| DETAILS         |                           |
|-----------------|---------------------------|
| Bezel           | Fixed                     |
| Case Bottom     | Titanium bottom (pressed) |
| Clasp           | Folding clasp             |
| Water resistant | 5 ATM                     |