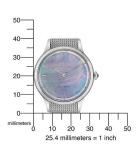

| PRODUCT EXECUTION   |                |
|---------------------|----------------|
| Display Type        | Analogue       |
| Movement type       | Quartz (Solar) |
| Movement Name       | Citizen / E031 |
| Functions           | Minute / Hour  |
|                     |                |
| MEASURES            |                |
| Case width [mm]     | 32             |
| Case thickness [mm] | 8              |