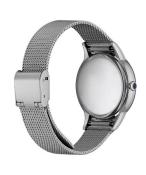

| PRODUCT EXECUTION   |                |
|---------------------|----------------|
| Display Type        | Analogue       |
| Movement type       | Quartz (Solar) |
| Movement Name       | Citizen / E031 |
| Functions           | Minute / Hour  |
|                     |                |
| MEASURES            |                |
| Case width [mm]     | 32             |
| Case thickness [mm] | 8              |

| MATERIAL & COLOUR  |                                                |
|--------------------|------------------------------------------------|
| Strap Material     | Stainless steel                                |
| Strap Colour       | Silver                                         |
| Case Material      | Stainless steel                                |
| Case Colour        | Silver                                         |
| Case Surface       | Polished                                       |
| Colour of the dial | Mother of pearl / Blue                         |
|                    |                                                |
| Glass              | Anti-reflective coating / Sapphire glass       |
| Glass              | Anti-reflective coating / Sapphire glass       |
|                    | Anti-reflective coating / Sapphire glass Fixed |
| DETAILS            | J J                                            |
| DETAILS Bezel      | Fixed                                          |