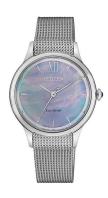

## Citizen ladies' watch EM0810-84N Specifications

**BUY NOW** 

This document contains all the specifications for the Citizen EM0810-84N ladies' watch. We at the DIALANDO® watch store offer a large selection of authentic watches from the best watch brands in the world.

| MATERIAL & COLOUR  |                                                |
|--------------------|------------------------------------------------|
| Strap Material     | Stainless steel                                |
| Strap Colour       | Silver                                         |
| Case Material      | Stainless steel                                |
| Case Colour        | Silver                                         |
| Case Surface       | Polished                                       |
| Colour of the dial | Mother of pearl / Blue                         |
|                    |                                                |
| Glass              | Anti-reflective coating / Sapphire glass       |
| Glass              | Anti-reflective coating / Sapphire glass       |
|                    | Anti-reflective coating / Sapphire glass Fixed |
| DETAILS            | J J                                            |
| DETAILS Bezel      | Fixed                                          |