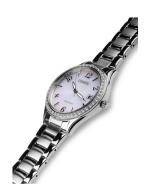

## Citizen ladies' watch EO1180-82A Specifications

**BUY NOW** 

This document contains all the specifications for the Citizen Elegant EO1180-82A ladies' watch. We at the DIALANDO® watch store offer a large selection of authentic watches from the best watch brands in the world.

| PRODUCT EXECUTION   |                        |
|---------------------|------------------------|
| Display Type        | Analogue               |
| Movement type       | Quartz (Solar)         |
| Movement Name       | Citizen / E111         |
| Functions           | Hour / Second / Minute |
| MEASURES            |                        |
| Case width [mm]     | 34                     |
| Case thickness [mm] | 8                      |
| Lug width [mm]      | 16                     |
| Max. wrist          | 190                    |

| MATERIAL & COLOUR  |                 |
|--------------------|-----------------|
| Strap Material     | Stainless steel |
| Strap Colour       | Silver          |
| Case Material      | Stainless steel |
| Case Colour        | Silver          |
| Case Surface       | Polished        |
| Colour of the dial | Silver          |
| Stone type         | Glass crystal   |
| Glass              | Mineral glass   |
|                    |                 |
| DETAILS            |                 |
|                    |                 |