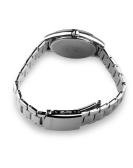

| PRODUCT EXECUTION   |                        |
|---------------------|------------------------|
| Display Type        | Analogue               |
| Movement type       | Quartz (Solar)         |
| Movement Name       | Citizen / E111         |
| Functions           | Hour / Second / Minute |
| MEASURES            |                        |
| Case width [mm]     | 34                     |
| Case thickness [mm] | 8                      |
| Lug width [mm]      | 16                     |
| Max. wrist          | 190                    |

| MATERIAL & COLOUR  |                 |
|--------------------|-----------------|
| Strap Material     | Stainless steel |
| Strap Colour       | Silver          |
| Case Material      | Stainless steel |
| Case Colour        | Silver          |
| Case Surface       | Polished        |
| Colour of the dial | Silver          |
| Stone type         | Glass crystal   |
| Glass              | Mineral glass   |
|                    |                 |
| DETAILS            |                 |
|                    |                 |