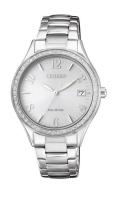

## Citizen ladies' watch EO1180-82A Specifications

**BUY NOW** 

This document contains all the specifications for the Citizen Elegant EO1180-82A ladies' watch. We at the DIALANDO® watch store offer a large selection of authentic watches from the best watch brands in the world.

| PRODUCT EXECUTION   |                        |
|---------------------|------------------------|
| Display Type        | Analogue               |
| Movement type       | Quartz (Solar)         |
| Movement Name       | Citizen / E111         |
| Functions           | Hour / Second / Minute |
| MEASURES            |                        |
| Case width [mm]     | 34                     |
| Case thickness [mm] | 8                      |
| Lug width [mm]      | 16                     |
| Max. wrist          | 190                    |

| MATERIAL & COLOUR  |                 |
|--------------------|-----------------|
| Strap Material     | Stainless steel |
| Strap Colour       | Silver          |
| Case Material      | Stainless steel |
| Case Colour        | Silver          |
| Case Surface       | Polished        |
| Colour of the dial | Silver          |
| Stone type         | Glass crystal   |
| Glass              | Mineral glass   |
|                    |                 |
| DETAILS            |                 |
|                    |                 |