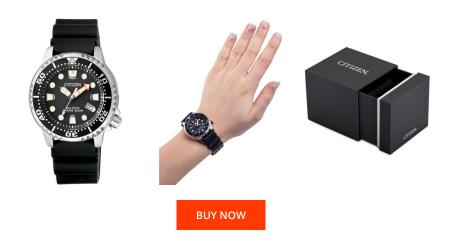

## Citizen ladies' watch EP6050-17E Specifications

This document contains all the specifications for the Citizen Promaster - Sea EP6050-17E ladies' watch. We at the DIALANDO® watch store offer a large selection of authentic watches from the best watch brands in the world. https://www.dialando.dk/

| PRODUCT INFORMATION |               |  |
|---------------------|---------------|--|
| EAN                 | 4974374248091 |  |
| Gender              | Ladies        |  |
| Brand               | Citizen       |  |
| Collection          | Promaster Sea |  |
| Warranty [years]    | 2             |  |

| MATERIAL & COLOUR  |                   |
|--------------------|-------------------|
| Strap Material     | Plastic           |
| Strap Colour       | Black             |
| Case Material      | Stainless steel   |
| Case Colour        | Silver            |
| Case Surface       | Polished / Matted |
| Colour of the dial | Black             |
| Glass              | Mineral glass     |