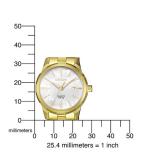

| PRODUCT EXECUTION         |                               |
|---------------------------|-------------------------------|
| Display Type              | Analogue                      |
| Movement type             | Quartz (Battery)              |
| Movement Name             | G011 / Citizen                |
| Functions                 | Date / Hour / Second / Minute |
|                           |                               |
| MEASURES                  |                               |
| MEASURES  Case width [mm] | 28                            |
|                           | 28<br>8                       |
| Case width [mm]           |                               |