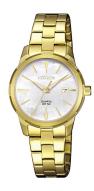

## Citizen ladies' watch EU6072-56D Specifications

**BUY NOW** 

This document contains all the specifications for the Citizen Elegance EU6072-56D ladies' watch. We at the DIALANDO® watch store offer a large selection of authentic watches from the best watch brands in the world.

https://www.dialando.dk/

Water resistant

| PRODUCT INFORMATION |               |  |
|---------------------|---------------|--|
| EAN                 | 4974374275448 |  |
| Gender              | Ladies        |  |
| Brand               | Citizen       |  |
| Collection          | Elegance      |  |
| Warranty (vears)    | 2             |  |

| PRODUCT EXECUTION         |                               |
|---------------------------|-------------------------------|
| Display Type              | Analogue                      |
| Movement type             | Quartz (Battery)              |
| Movement Name             | G011 / Citizen                |
| Functions                 | Date / Hour / Second / Minute |
|                           |                               |
| MEASURES                  |                               |
| MEASURES  Case width [mm] | 28                            |
|                           | 28<br>8                       |
| Case width [mm]           |                               |

| MATERIAL & COLOUR  |                                  |
|--------------------|----------------------------------|
| Strap Material     | Stainless steel                  |
| Strap Colour       | Gold                             |
| Case Material      | Stainless steel                  |
| Case Colour        | Gold                             |
| Case Surface       | Matted / Polished                |
| Colour of the dial | White                            |
| Glass              | Mineral glass                    |
| DETAILS            |                                  |
| DETAILS            |                                  |
| Bezel              | Fixed                            |
| Case Bottom        | Stainless steel bottom (pressed) |
| Clasp              | Folding clasp                    |