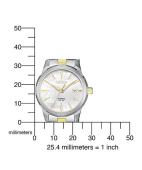

| Collection                    | Elegance                      |
|-------------------------------|-------------------------------|
| Warranty [years]              | 2                             |
| PRODUCT EXECUTION             |                               |
| Display Type                  | Analogue                      |
| Movement type                 | Quartz (Battery)              |
| Movement Name                 | Citizen / G011                |
| Functions                     | Hour / Second / Minute / Date |
| MEASURES                      |                               |
| Case width [mm]               | 28                            |
| Case thickness [mm]           | 8                             |
| Lug width [mm]                | 14                            |
| Max. wrist circumference [mm] | 180                           |