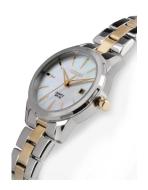

## Citizen ladies' watch EU6074-51D Specifications

**BUY NOW** 

This document contains all the specifications for the Citizen Elegance EU6074-51D ladies' watch. We at the DIALANDO® watch store offer a large selection of authentic watches from the best watch brands in the world.

| MATERIAL & COLOUR  |                                  |
|--------------------|----------------------------------|
| Strap Material     | Stainless steel                  |
| Strap Colour       | Silver / Gold                    |
| Case Material      | Stainless steel                  |
| Case Colour        | Silver / Gold                    |
| Case Surface       | Polished / Matted                |
| Colour of the dial | White                            |
| Glass              | Mineral glass                    |
| DETAILS            |                                  |
| Bezel              | Fixed                            |
| Case Bottom        | Stainless steel bottom (pressed) |
| Clasp              | Folding clasp                    |
| Water resistant    | 5 ATM                            |