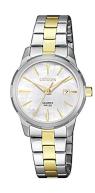

## Citizen ladies' watch EU6074-51D Specifications

**BUY NOW** 

This document contains all the specifications for the Citizen Elegance EU6074-51D ladies' watch. We at the DIALANDO® watch store offer a large selection of authentic watches from the best watch brands in the world.

| MATERIAL & COLOUR  |                                  |
|--------------------|----------------------------------|
| Strap Material     | Stainless steel                  |
| Strap Colour       | Silver / Gold                    |
| Case Material      | Stainless steel                  |
| Case Colour        | Silver / Gold                    |
| Case Surface       | Polished / Matted                |
| Colour of the dial | White                            |
| Glass              | Mineral glass                    |
| DETAILS            |                                  |
| Bezel              | Fixed                            |
| Case Bottom        | Stainless steel bottom (pressed) |
| Clasp              | Folding clasp                    |
| Water resistant    | 5 ATM                            |