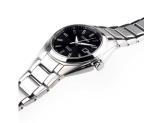

| MATERIAL & COLOUR  |                   |
|--------------------|-------------------|
| Strap Material     | Titanium          |
| Strap Colour       | Silver            |
| Case Material      | Titanium          |
| Case Colour        | Silver            |
| Case Surface       | Polished / Matted |
| Colour of the dial | Black             |
| Glass              | Sapphire glass    |

| DETAILS         |                           |
|-----------------|---------------------------|
| Bezel           | Fixed                     |
| Case Bottom     | Titanium bottom (screwed) |
| Clasp           | Folding clasp             |
| Lighting        | Luminous hands            |
| Water resistant | 10 ATM                    |