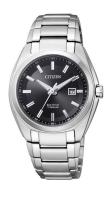

## Citizen ladies' watch EW2210-53E Specifications

**BUY NOW** 

This document contains all the specifications for the Citizen Super-Titanium EW2210-53E ladies' watch. We at the DIALANDO® watch store offer a large selection of authentic watches from the best watch brands in the world.

| MATERIAL & COLOUR  |                   |
|--------------------|-------------------|
| Strap Material     | Titanium          |
| Strap Colour       | Silver            |
| Case Material      | Titanium          |
| Case Colour        | Silver            |
| Case Surface       | Polished / Matted |
| Colour of the dial | Black             |
| Glass              | Sapphire glass    |

| DETAILS         |                           |
|-----------------|---------------------------|
| Bezel           | Fixed                     |
| Case Bottom     | Titanium bottom (screwed) |
| Clasp           | Folding clasp             |
| Lighting        | Luminous hands            |
| Water resistant | 10 ATM                    |