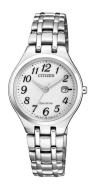

## Citizen ladies' watch EW2480-83A Specifications

**BUY NOW** 

This document contains all the specifications for the Citizen EW2480-83A ladies' watch. We at the DIALANDO® watch store offer a large selection of authentic watches from the best watch brands in the world.

| MATERIAL & COLOUR  |                                  |
|--------------------|----------------------------------|
| Strap Material     | Stainless steel                  |
| Strap Colour       | Silver                           |
| Case Material      | Stainless steel                  |
| Case Colour        | Silver                           |
| Case Surface       | Polished / Matted                |
| Colour of the dial | White                            |
| Glass              | Mineral glass                    |
| DETAILS            |                                  |
| Bezel              | Fixed                            |
| Case Bottom        | Stainless steel bottom (pressed) |
| Clasp              | Folding clasp                    |
| Water resistant    | 5 ATM                            |