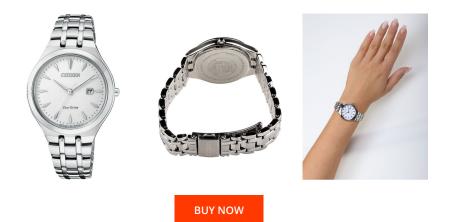

| PRODUCT INFORMATION |               |  |
|---------------------|---------------|--|
| EAN                 | 4974374269140 |  |
| Gender              | Ladies        |  |
| Brand               | Citizen       |  |
| Collection          | Elegance      |  |
| Warranty [years]    | 2             |  |

| MATERIAL & COLOUR  |                   |
|--------------------|-------------------|
| Strap Material     | Stainless steel   |
| Strap Colour       | Silver            |
| Case Material      | Stainless steel   |
| Case Colour        | Silver            |
| Case Surface       | Polished / Matted |
| Colour of the dial | White             |
| Glass              | Mineral glass     |

| PRODUCT EXECUTION |                               |
|-------------------|-------------------------------|
| Display Type      | Analogue                      |
| Movement type     | Quartz (Solar)                |
| Movement Name     | E011 / Citizen                |
| Functions         | Hour / Second / Minute / Date |

| DETAILS         |                                  |
|-----------------|----------------------------------|
| Bezel           | Fixed                            |
| Case Bottom     | Stainless steel bottom (pressed) |
| Clasp           | Folding clasp                    |
| Water resistant | 5 ATM                            |

## MEASURES

| Case width [mm]                  | 32  |
|----------------------------------|-----|
| Case thickness [mm]              | 8   |
| Lug width [mm]                   | 16  |
| Max. wrist<br>circumference [mm] | 180 |