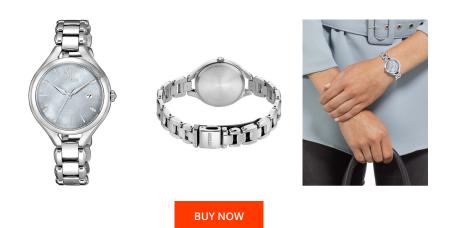

## **DIALANDO**<sup>®</sup>

Citizen ladies' watch EW2560-86X Specifications

This document contains all the specifications for the Citizen EW2560-86X ladies' watch. We at the DIALANDO® watch store offer a large selection of authentic watches from the best watch brands in the world. https://www.dialando.dk/

| MATERIAL & COLOUR  |                   |
|--------------------|-------------------|
| Strap Material     | Titanium          |
| Strap Colour       | Silver            |
| Case Material      | Titanium          |
| Case Colour        | Silver            |
| Case Surface       | Matted / Polished |
| Colour of the dial | Grey              |
| Stone type         | Zirconia          |
| Glass              | Mineral glass     |