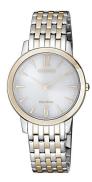

## Citizen ladies' watch EX1496-82A Specifications

**BUY NOW** 

This document contains all the specifications for the Citizen EX1496-82A ladies' watch. We at the DIALANDO® watch store offer a large selection of authentic watches from the best watch brands in the world.

https://www.dialando.dk/

| PRODUCT INFORMATION |                 |  |
|---------------------|-----------------|--|
| EAN                 | 4974374274533   |  |
| Gender              | Ladies          |  |
| Brand               | Citizen         |  |
| Collection          | Eco-Drive Damen |  |
| Warranty [years]    | 2               |  |

| PRODUCT EXECUTION   |                 |  |
|---------------------|-----------------|--|
| Display Type        | Analogue        |  |
| Movement type       | Quartz (Solar)  |  |
| woverneric type     | Qualitz (Solal) |  |
| Movement Name       | Citizen / B023  |  |
| Functions           | Hour / Minute   |  |
|                     |                 |  |
|                     |                 |  |
| MEASURES            |                 |  |
| Case width [mm]     | 30              |  |
| Case thickness [mm] | 6               |  |
| Lug width [mm]      | 14              |  |

185

| MATERIAL & COLOUR  |                                  |
|--------------------|----------------------------------|
| Strap Material     | Stainless steel                  |
| Strap Colour       | Silver                           |
| Case Material      | Stainless steel                  |
| Case Colour        | Silver                           |
| Case Surface       | Polished / Matted                |
| Colour of the dial | White                            |
| Glass              | Mineral glass                    |
|                    |                                  |
| DETAILS            |                                  |
| Bezel              | Fixed                            |
| Case Bottom        | Stainless steel bottom (pressed) |
| Clasp              | Folding clasp                    |
| Water resistant    | 5 ATM                            |