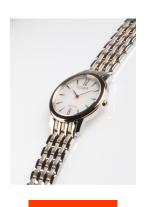

## Citizen ladies' watch EX1496-82A Specifications

**BUY NOW** 

This document contains all the specifications for the Citizen EX1496-82A ladies' watch. We at the DIALANDO® watch store offer a large selection of authentic watches from the best watch brands in the world.

| PRODUCT EXECUTION   |                 |  |
|---------------------|-----------------|--|
| Display Type        | Analogue        |  |
| Movement type       | Quartz (Solar)  |  |
| woverneric type     | Qualitz (Solal) |  |
| Movement Name       | Citizen / B023  |  |
| Functions           | Hour / Minute   |  |
|                     |                 |  |
|                     |                 |  |
| MEASURES            |                 |  |
| Case width [mm]     | 30              |  |
| Case thickness [mm] | 6               |  |
| Lug width [mm]      | 14              |  |

185

| MATERIAL & COLOUR  |                                  |
|--------------------|----------------------------------|
| Strap Material     | Stainless steel                  |
| Strap Colour       | Silver                           |
| Case Material      | Stainless steel                  |
| Case Colour        | Silver                           |
| Case Surface       | Polished / Matted                |
| Colour of the dial | White                            |
| Glass              | Mineral glass                    |
|                    |                                  |
| DETAILS            |                                  |
| Bezel              | Fixed                            |
| Case Bottom        | Stainless steel bottom (pressed) |
| Clasp              | Folding clasp                    |
| Water resistant    | 5 ATM                            |