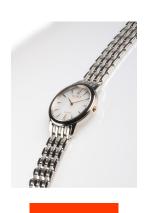

## Citizen ladies' watch EX1498-87A Specifications

**BUY NOW** 

This document contains all the specifications for the Citizen EX1498-87A ladies' watch. We at the DIALANDO® watch store offer a large selection of authentic watches from the best watch brands in the world. https://www.dialando.dk/

| PRODUCT INFORMATION |                 |  |
|---------------------|-----------------|--|
| EAN                 | 4974374274540   |  |
| Gender              | Ladies          |  |
| Brand               | Citizen         |  |
| Collection          | Eco-Drive Damen |  |
| Warranty [years]    | 2               |  |

| PRODUCT EXECUTION   |                |
|---------------------|----------------|
| Display Type        | Analogue       |
| Movement type       | Quartz (Solar) |
| Movement Name       | B023 / Citizen |
| Functions           | Hour / Minute  |
|                     |                |
| MEASURES            |                |
| Case width [mm]     | 30             |
| Case thickness [mm] | 6              |
| Lug width [mm]      | 14             |
| Max. wrist          | 185            |
| circumference [mm]  |                |

| MATERIAL & COLOUR  |                                  |
|--------------------|----------------------------------|
| Strap Material     | Stainless steel                  |
| Strap Colour       | Silver                           |
| Case Material      | Stainless steel                  |
| Case Colour        | Silver                           |
| Case Surface       | Polished / Matted                |
| Colour of the dial | White                            |
| Glass              | Mineral glass                    |
| DETAILS            |                                  |
| Bezel              | Fixed                            |
| Case Bottom        | Stainless steel bottom (pressed) |
| Clasp              | Folding clasp                    |
| Water resistant    | 5 ATM                            |