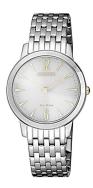

## Citizen ladies' watch EX1498-87A Specifications

**BUY NOW** 

This document contains all the specifications for the Citizen EX1498-87A ladies' watch. We at the DIALANDO® watch store offer a large selection of authentic watches from the best watch brands in the world. https://www.dialando.dk/

| PRODUCT INFORMATION |                 |  |
|---------------------|-----------------|--|
| EAN                 | 4974374274540   |  |
| Gender              | Ladies          |  |
| Brand               | Citizen         |  |
| Collection          | Eco-Drive Damen |  |
| Warranty [years]    | 2               |  |

| PRODUCT EXECUTION   |                |
|---------------------|----------------|
| Display Type        | Analogue       |
| Movement type       | Quartz (Solar) |
| Movement Name       | B023 / Citizen |
| Functions           | Hour / Minute  |
|                     |                |
| MEASURES            |                |
| Case width [mm]     | 30             |
| Case thickness [mm] | 6              |
| Lug width [mm]      | 14             |
| Max. wrist          | 185            |
| circumference [mm]  |                |

| MATERIAL & COLOUR  |                                  |
|--------------------|----------------------------------|
| Strap Material     | Stainless steel                  |
| Strap Colour       | Silver                           |
| Case Material      | Stainless steel                  |
| Case Colour        | Silver                           |
| Case Surface       | Polished / Matted                |
| Colour of the dial | White                            |
| Glass              | Mineral glass                    |
| DETAILS            |                                  |
| Bezel              | Fixed                            |
| Case Bottom        | Stainless steel bottom (pressed) |
| Clasp              | Folding clasp                    |
| Water resistant    | 5 ATM                            |